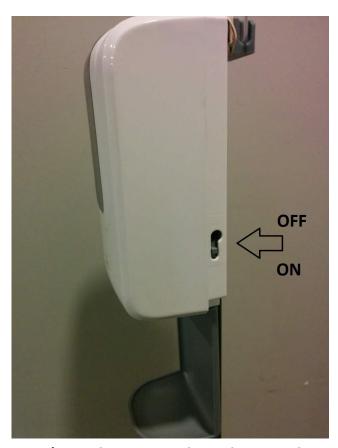

14) Turn dispenser ON by pushing switch downwards. Turn dispenser OFF by pushing switch upwards.

16) (Optional) Attach key to dispenser to prevent it from getting lost.