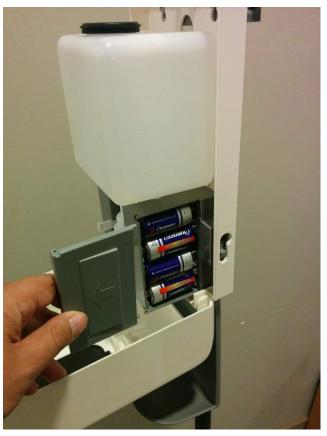

9) Slide off plastic cover on side of dispenser and insert batteries. Slide cover back on once batteries have been inserted.

10) Remove black cap to fill container with sanitizer. Replace cap once done. Close dispenser.