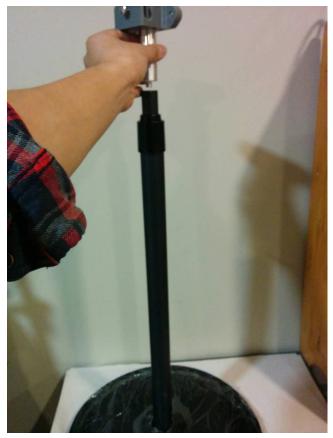

1) Unscrew L-bolt and washer from shaft

3) Attach T-bracket onto top of shaft. Hold aluminum part of bracket while tightening

2) Insert shaft into base and attach using L-bolt and washer.

4) Turn plastic fastener counter-clockwise to loosen extension. Extend top part of shaft. Turn fastener clockwise to tighten.