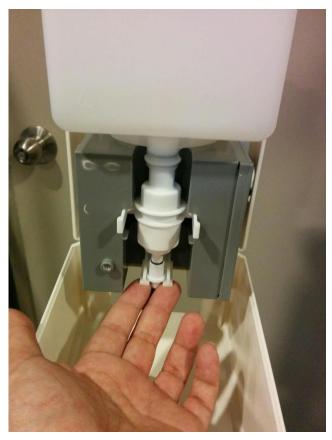

7) Using 2.5mm hex wrench (not included), tighten the screws so that dispenser is firmly attached to T-bracket.

8) Placing two fingers under plastic tab at bottom of dispenser, press upwards and release several times to ensure smooth movement.