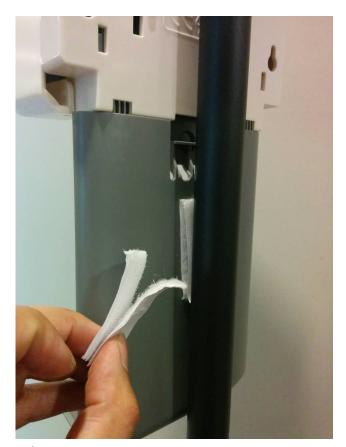

11) With dispenser closed, attach drip tray to the bottom of dispenser. Insert protrusions on drip tray into matching slots on dispenser.

12) Using provided velcro strips, attach one side to drip tray and other side to the shaft. This is to prevent drip tray from detaching.