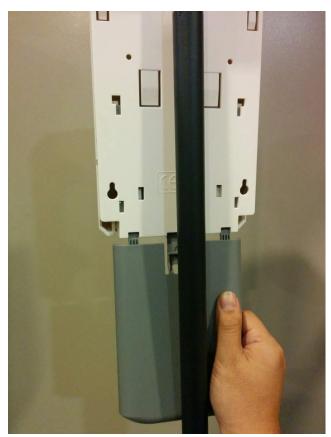

11) With dispenser closed, attach drip tray to the bottom of dispenser. Insert protrusions on drip tray into matching slots on dispenser.

12) Using provided velcro strips, attach one side to drip tray and other side to the shaft. This is to prevent drip tray from detaching.