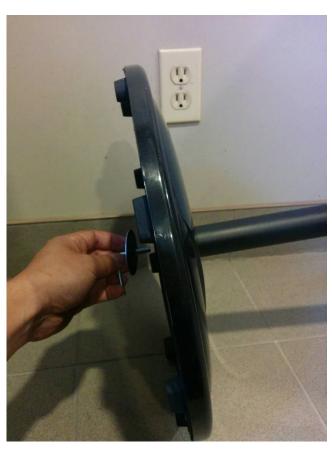

5) Insert brown, plastic key into holes on top of dispenser. Key can be found in small bag with wall-mounting screws(not used). Press key down to open dispenser.

6) Mount dispenser on T-bracket by lining up screws on T-bracket with holes on back of dispenser. Screws may need to be loosened slightly to allow dispenser to fit.