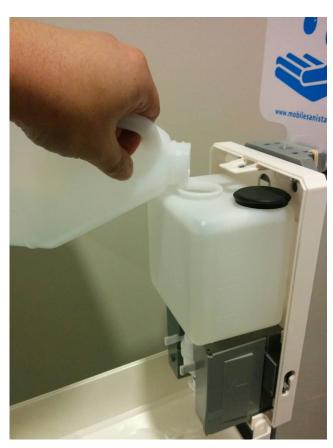

9) Slide off plastic cover on side of dispenser and insert batteries. Slide cover back on once batteries have been inserted.

10) Remove black cap to fill container with sanitizer. Replace cap once done. Close dispenser.