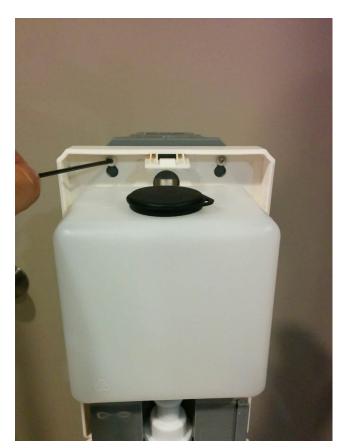

9) Slide off plastic cover on side of dispenser and insert batteries. Slide cover back on once batteries have been inserted.

10) Remove black cap to fill container with sanitizer. Replace cap once done. Close dispenser.