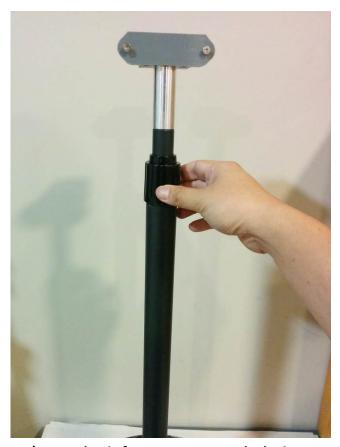

1) Unscrew L-bolt and washer from shaft

3) Attach T-bracket onto top of shaft. Hold aluminum part of bracket while tightening

2) Insert shaft into base and attach using L-bolt and washer.

4) Turn plastic fastener counter-clockwise to loosen extension. Extend top part of shaft. Turn fastener clockwise to tighten.