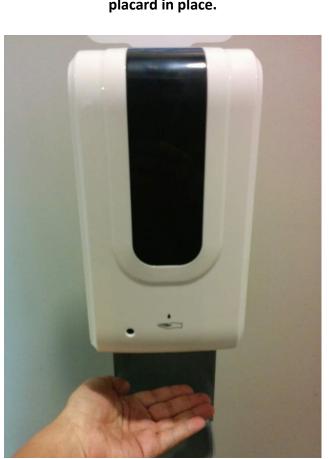

13) Attach display placard by inserting placard into groove on back of T-bracket. Line up hole in the placard with screw and tighten screw to hold placard in place.

15) With dispenser on, place hand under dispenser for sensor to activate dispenser.