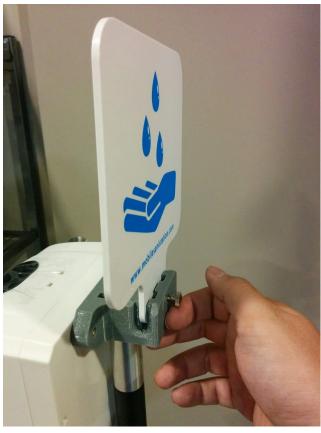

13) Attach display placard by inserting placard into groove on back of T-bracket. Line up hole in the placard with screw and tighten screw to hold placard in place.

15) With dispenser on, place hand under dispenser for sensor to activate dispenser.