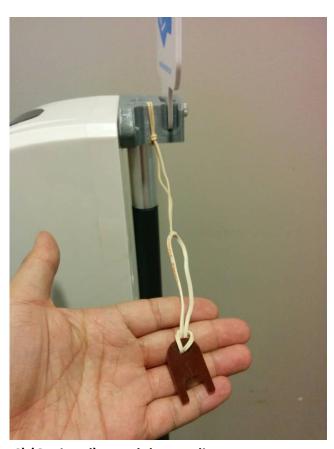

5) Insert brown, plastic key into holes on top of dispenser. Key can be found in small bag with wall-mounting screws(not used). Press key down to open dispenser.

6) Mount dispenser on T-bracket by lining up screws on T-bracket with holes on back of dispenser. Screws may need to be loosened slightly to allow dispenser to fit.

14) Turn dispenser ON by pushing switch downwards. Turn dispenser OFF by pushing switch upwards.

16) (Optional) Attach key to dispenser to prevent it from getting lost.