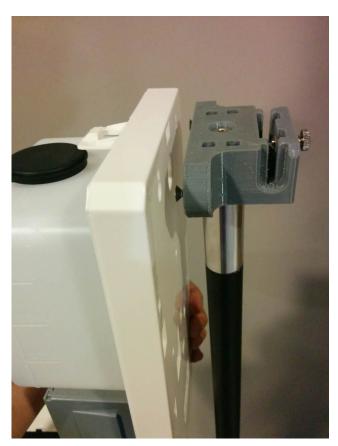

7) Using 2.5mm hex wrench (not included), tighten the screws so that dispenser is firmly attached to T-bracket.

8) Placing two fingers under plastic tab at bottom of dispenser, press upwards and release several times to ensure smooth movement.